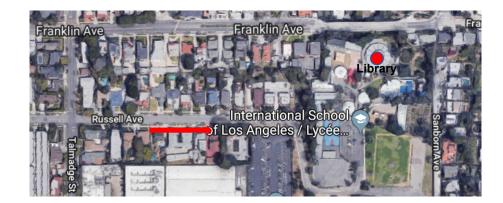

# Save a Life in an Emergency Learn CPR/AED/Basic First Aid

Franklin Hills Residents Association (FHRA) is offering a CPR CLASS SATURDAY, JUNE 8, 11am-1pm at the International School of Los Angeles Lycée International 4155 Russell Ave, Los Angeles, CA 90027